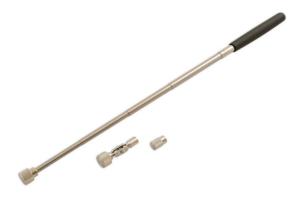

## Pick Up Tool 3-In-1

A heavy duty, telescopic pick-up tool set, complete with 3 interchangeable magnetic heads, small, standard and swivel and a strong lift capacity of up to 5lb/2.25Kg. The telescopic shaft has a rubber coated, non-slip handle and it extends up to 900mm, ideal for retrieval from deep, hard to access areas.

## **Additional Information**

- · Heavy duty, telescopic magnetic pick-up tool.
- · Lifting capacity up to 5lb/2.25Kg.
- Three magnetic heads; 11.95mm standard and 17.95mm swivel diameters.
- Extra-long reach, telescopic handle that extends to 900mm.
- · Swivel and fixed heads.