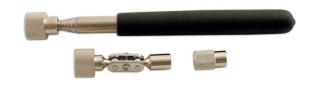

## Pick Up Tool 3-In-1

A heavy duty, telescopic pick-up tool set, complete with 3 interchangeable magnetic heads, small, standard and swivel and a strong lift capacity of up to 5lb/2.25Kg. The telescopic shaft has a rubber coated, non-slip handle and it extends up to 900mm, ideal for retrieval from deep, hard to access areas.

## **Additional Information**

- · Heavy duty, telescopic magnetic pick-up tool.
- · Lifting capacity up to 5lb/2.25Kg.
- Three magnetic heads; 11.95mm standard and 17.95mm swivel diameters.
- Extra-long reach, telescopic handle that extends to 900mm.
- · Swivel and fixed heads.