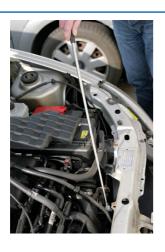

## Pick Up Tool 3-In-1

A heavy duty, telescopic pick-up tool set, complete with 3 interchangeable magnetic heads, small, standard and swivel and a strong lift capacity of up to 5lb/2.25Kg. The telescopic shaft has a rubber coated, non-slip handle and it extends up to 900mm, ideal for retrieval from deep, hard to access areas.