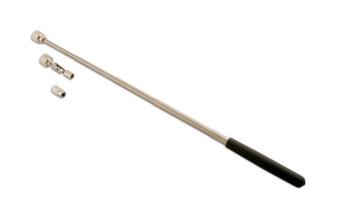

## Pick Up Tool 3-In-1

A heavy duty, telescopic pick-up tool set, complete with 3 interchangeable magnetic heads, small, standard and swivel and a strong lift capacity of up to 5lb/2.25Kg. The telescopic shaft has a rubber coated, non-slip handle and it extends up to 900mm, ideal for retrieval from deep, hard to access areas.

## **Additional Information**

- · Heavy duty, telescopic magnetic pick-up tool.
- · Lifting capacity up to 5lb/2.25Kg.
- Three magnetic heads; 11.95mm standard and 17.95mm swivel diameters.
- Extra-long reach, telescopic handle that extends to 900mm.
- · Swivel and fixed heads.