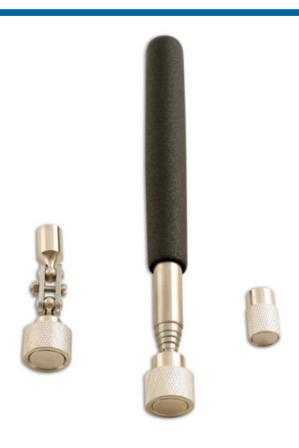

## Pick Up Tool 3-In-1

A heavy duty, telescopic pick-up tool set, complete with 3 interchangeable magnetic heads, small, standard and swivel and a strong lift capacity of up to 5lb/2.25Kg. The telescopic shaft has a rubber coated, non-slip handle and it extends up to 900mm, ideal for retrieval from deep, hard to access areas.

## **Additional Information**

- · Heavy duty, telescopic magnetic pick-up tool.
- · Lifting capacity up to 5lb/2.25Kg.
- Three magnetic heads; 11.95mm standard and 17.95mm swivel diameters.
- Extra-long reach, telescopic handle that extends to 900mm.
- · Swivel and fixed heads.